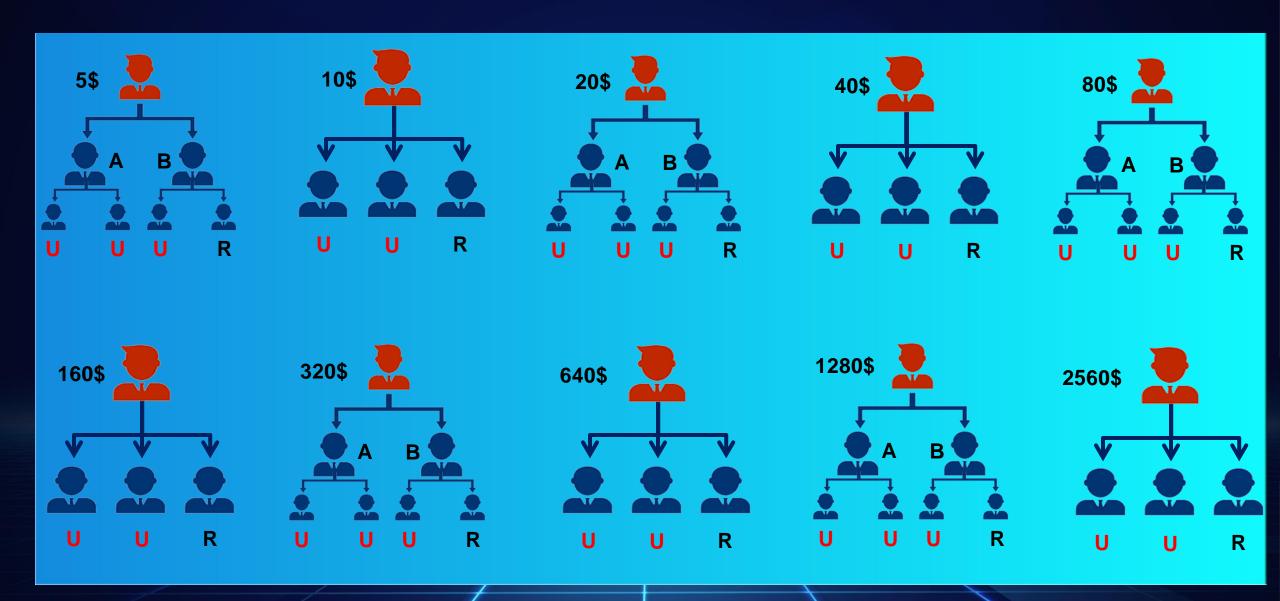

# Package 10\$

50% Non Working

50% Working

# Earning Sources

- **BC** Growth.
- \* IBC Magic Pool.
- \* IBC Block.
- \* IBC Club.
- \* IBC ReBuying.